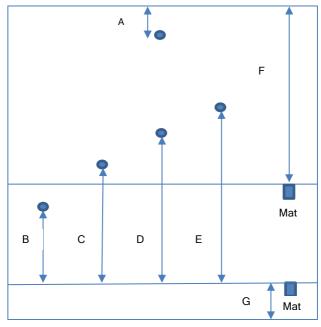

# **Australian Domestic Play Distances**

#### Front Ditch

Rear Ditch

- A: 2 metres minimum distance of a delivered jack from the front ditch.
- B: 14 metres minimum distance of a live bowl from the mat line.
- C: 18 metres minimum distance of a rebounding jack from the mat line.
- D: 21 metres minimum distance of a delivered jack from the mat line.
- E: 27 metres distance of the jack from the mat line when measuring the pace of the green.
- F: 23 metres minimum distance of the mat line from the front ditch.
- G: 2 metres minimum distance of the mat line from the rear ditch.